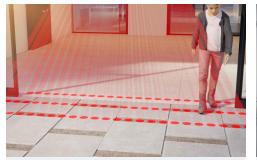

#### **Enhanced Safety**

When the innermost infrared safety curtain is directed through the threshold, it provides adaptive presence detection as the door closes.