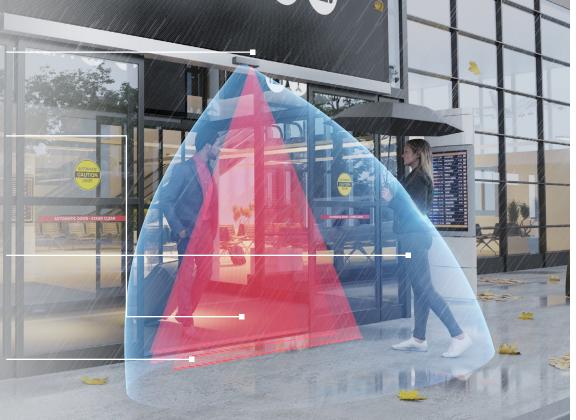

#### **Enhanced Safety**

When the innermost infrared safety curtain is directed through the threshold, it provides adaptive presence detection as the door closes.