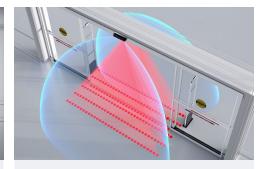

#### **Enhanced Safety**

When the innermost infrared safety curtain is directed through the threshold, it provides adaptive presence detection as the door closes.