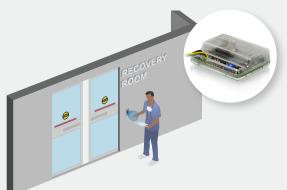

#### ACCESS CONTROL

BEA's BR2-900 is a 2-relay logic module with built-in 900 MHz wireless technology. Designed to provide wireless 2-relay sequence functionality, it is ideal for applications requiring sequencing of electric locking devices and automatic door activation.