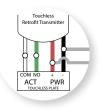

#### Reduce Service Time

Utilize existing in-wall wires to power touchless actuator and transmitter

Wireless Door Activation

900 MHZ RETROFIT TRANSMITTER eliminates the need to run additional wires

Consistent Transmission

#### MAGIC SWITCH ACTUATOR

10TD900TR 900 MHZ RETROFIT TRANSMITTER

10BOXJAMBSM 10BOX245SGSM

10BOX45SQSM

SURFACE-MOUNT MOUNTING BOX

10RD900

10BR2900

RECEIVER