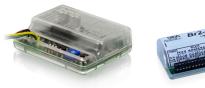

#### Reduce Service Time

Utilize existing in-wall wires to power touchless actuator and transmitter

Wireless Door Activation

900 MHZ RETROFIT TRANSMITTER eliminates the need to run additional wires

Consistent Transmission

Frequency hopping allows consistent transmission in areas with other 900 MHz devices

Reliable Detection

Microwave Doppler Radar technology provides consistent detection, no matter the environment

#### MAGIC SWITCH ACTUATOR

10TD900TR 900 MHZ RETROFIT TRANSMITTER

10BOXJAMBSM 10BOX245SGSM

10BOX45SQSM

SURFACE-MOUNT MOUNTING BOX

10RD900

10BR2900

RECEIVER