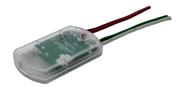

#### MAGIC SWITCH ACTUATOR

10TD900TR 900 MHZ RETROFIT TRANSMITTER

10BOXJAMBSM 10BOX245SGSM

10BOX45SQSM

SURFACE-MOUNT MOUNTING BOX

10RD900

10BR2900

RECEIVER