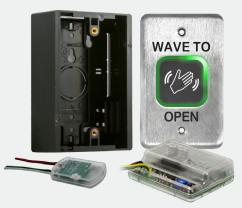

#### MAGIC SWITCH ACTUATOR

10TD900TR 900 MHZ RETROFIT TRANSMITTER

10BOXJAMBSM 10BOX245SGSM

10BOX45SQSM

SURFACE-MOUNT MOUNTING BOX

10RD900

10BR2900

RECEIVER