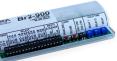

#### ACCESS CONTROL

BEA's BR2-900 is a 2-relay logic module with built-in 900 MHz wireless technology. Designed to provide wireless 2-relay sequence functionality, it is ideal for applications requiring sequencing of electric locking devices and automatic door activation.

#### MAGIC SWITCH ACTUATOR

10TD900TR 900 MHZ RETROFIT TRANSMITTER

10BOXJAMBSM 10BOX245SGSM

10BOX45SQSM

SURFACE-MOUNT MOUNTING BOX

10RD900

10BR2900

RECEIVER