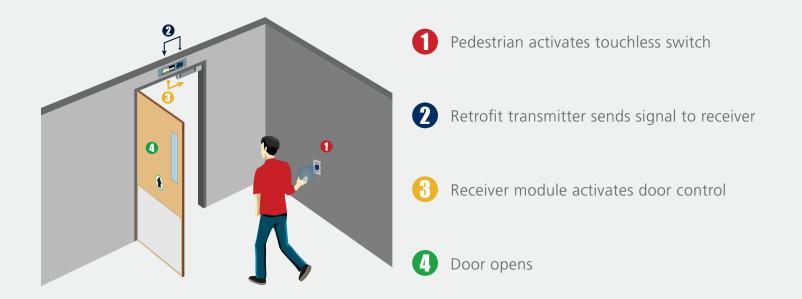

# **Touchless Retrofit Solutions**

Easily change existing door congfurations from push plates to touchless door actuators.

#### Reduce Service Time

Utilize existing in-wall wires to power touchless actuator and transmitter

Wireless Door Activation

900 MHZ RETROFIT TRANSMITTER eliminates the need to run additional wires

Consistent Transmission

Frequency hopping allows consistent transmission in areas with other 900 MHz devices

Reliable Detection

Microwave Doppler Radar technology provides consistent detection, no matter the environment

#### DOOR ACTIVATION

BEA's 900 MHZ receiver module allows wireless activation of any door control. FCC Part 15 certification ensures proper compliance with federal radio frequency regulations.