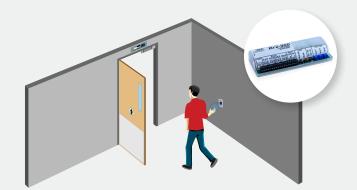

#### DOOR ACTIVATION

BEA's 900 MHZ receiver module allows wireless activation of any door control. FCC Part 15 certification ensures proper compliance with federal radio frequency regulations.

#### MAGIC SWITCH ACTUATOR

10TD900TR 900 MHZ RETROFIT TRANSMITTER

10BOXJAMBSM 10BOX245SGSM

10BOX45SQSM

SURFACE-MOUNT MOUNTING BOX

10RD900

10BR2900

RECEIVER