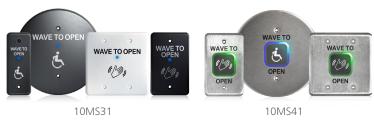

#### MAGIC SWITCH ACTUATOR

10TD900TR 900 MHZ RETROFIT TRANSMITTER

10BOXJAMBSM 10BOX245SGSM

10BOX45SQSM

SURFACE-MOUNT MOUNTING BOX

10RD900

10BR2900

RECEIVER